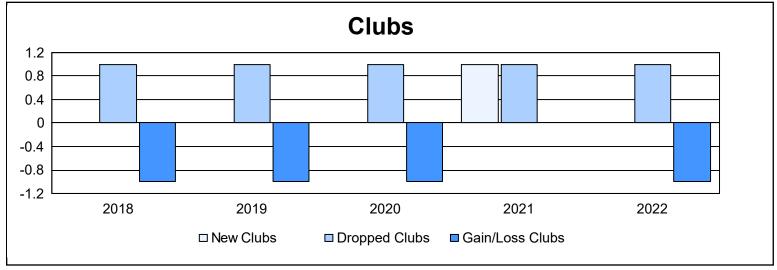

District 5 NW As of June 2022 Cumulative

| Year      | New<br>Clubs | Dropped<br>Clubs | Gain/<br>Loss<br>Clubs | New<br>Members | Charter<br>Members | Reinstate<br>Members | Transfer<br>Members | Total<br>Member<br>Added | Total<br>Members<br>Dropped | Gain/<br>Loss<br>Members |
|-----------|--------------|------------------|------------------------|----------------|--------------------|----------------------|---------------------|--------------------------|-----------------------------|--------------------------|
| 2017-2018 | 0            | 1                | -1                     | 119            | 0                  | 9                    | 17                  | 145                      | 177                         | -32                      |
| 2018-2019 | 0            | 1                | -1                     | 69             | 0                  | 4                    | 7                   | 80                       | 184                         | -104                     |
| 2019-2020 | 0            | 1                | -1                     | 94             | 1                  | 6                    | 7                   | 108                      | 113                         | -5                       |
| 2020-2021 | 1            | 1                | 0                      | 91             | 33                 | 0                    | 13                  | 137                      | 134                         | 3                        |
| 2021-2022 | 0            | 1                | -1                     | 93             | 4                  | 2                    | 4                   | 103                      | 101                         | 2                        |
| Average   | 0            | 1                | -1                     | 93             | 8                  | 4                    | 10                  | 115                      | 142                         | -27                      |