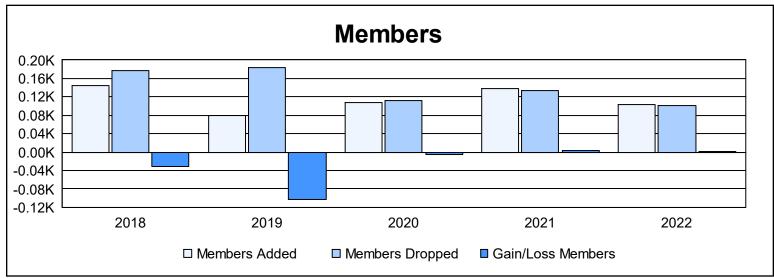

District 5 NW As of June 2022 Cumulative

| Year      | New<br>Clubs | Dropped<br>Clubs | Gain/<br>Loss<br>Clubs | New<br>Members | Charter<br>Members | Reinstate<br>Members | Transfer<br>Members | Total<br>Member<br>Added | Total<br>Members<br>Dropped | Gain/<br>Loss<br>Members |
|-----------|--------------|------------------|------------------------|----------------|--------------------|----------------------|---------------------|--------------------------|-----------------------------|--------------------------|
| 2017-2018 | 0            | 1                | -1                     | 119            | 0                  | 9                    | 17                  | 145                      | 177                         | -32                      |
| 2018-2019 | 0            | 1                | -1                     | 69             | 0                  | 4                    | 7                   | 80                       | 184                         | -104                     |
| 2019-2020 | 0            | 1                | -1                     | 94             | 1                  | 6                    | 7                   | 108                      | 113                         | -5                       |
| 2020-2021 | 1            | 1                | 0                      | 91             | 33                 | 0                    | 13                  | 137                      | 134                         | 3                        |
| 2021-2022 | 0            | 1                | -1                     | 93             | 4                  | 2                    | 4                   | 103                      | 101                         | 2                        |
| Average   | 0            | 1                | -1                     | 93             | 8                  | 4                    | 10                  | 115                      | 142                         | -27                      |